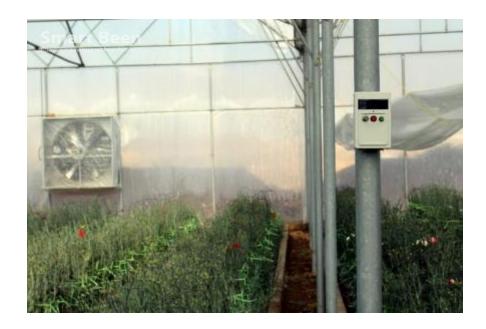

A simple device for monitoring air temperature, humidity and quality. You give some order to your greenhouse HERO for monitoring your greenhouse. If temperature is going down or humidity is going high we will notify you. Based on true story one of our customers lost more than \$100,000 in just a night because of air conditioner fail, after that we offered him HERO and till now HERO has notified the greenhouse owner 4 times.

## IoT for greenhouse:

By easiest way

Small Thing of Big Think...

Setup is easy! Just register in SmartBeen.com and add the specific code on each HERO box to your control panel. It looks like: xx-yy-zz

We combined temperature, humidity and air quality sensors together and made it safe for greenhouse usage. The included battery can notify you when electricity is down. That's very important because of water pump systems and other scheduled systems which can hurt your plants. HERO is a simple measure meter device.